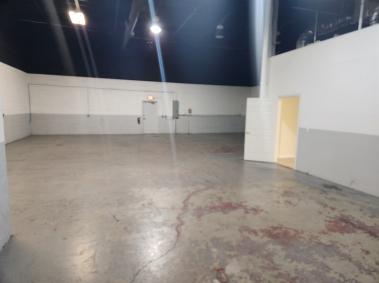

### **Property Features:**

- 2,594 Sf available | 20% office
- 20' clear ceiling height
- 3-phase power
- Located between Gateway Blvd and Hypoluxo Rd
- Lease rates from \$24.00 per square foot modified gross