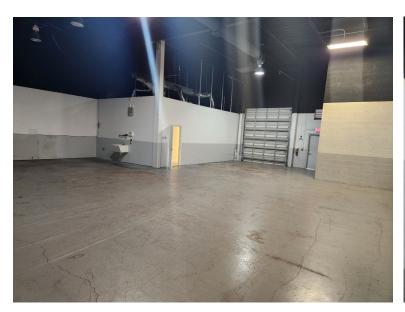

### **Property Features:**

- 2,594 Sf available | 20% office
- 20' clear ceiling height
- 3-phase power
- Located between Gateway Blvd and Hypoluxo Rd
- Lease rates from \$24.00 per square foot modified gross