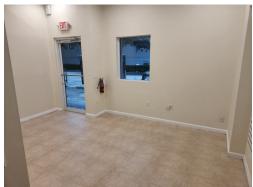

### **Property Features:**

- 2,594 Sf available | 20% office
- 20' clear ceiling height
- 3-phase power
- Located between Gateway Blvd and Hypoluxo Rd
- Lease rates from \$24.00 per square foot modified gross