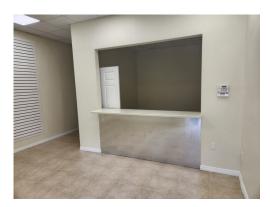

### **Property Features:**

- 2,594 Sf available | 20% office
- 20' clear ceiling height
- 3-phase power
- Located between Gateway Blvd and Hypoluxo Rd
- Lease rates from \$24.00 per square foot modified gross