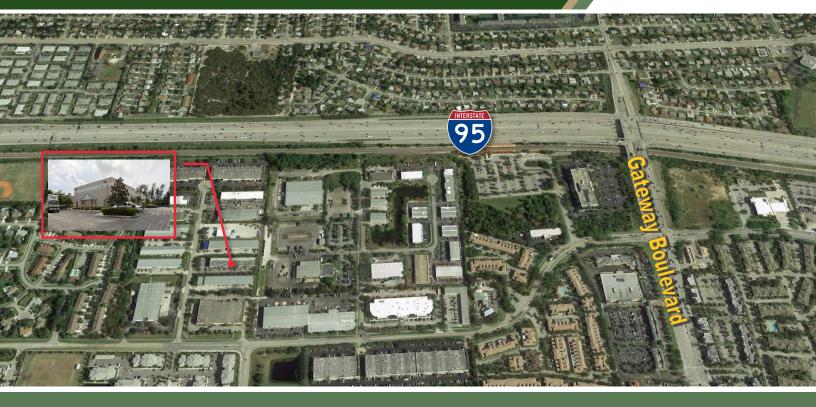

## High Ridge Commerce Park

Office/Warehouse for lease in High Ridge Commerce Park. Just 2 minutes to I-95. Easy access from Gateway Blvd or Hypoluxo Rd.

## CENTRALLY LOCATED | CONVENIENT HIGHWAY ACCESS