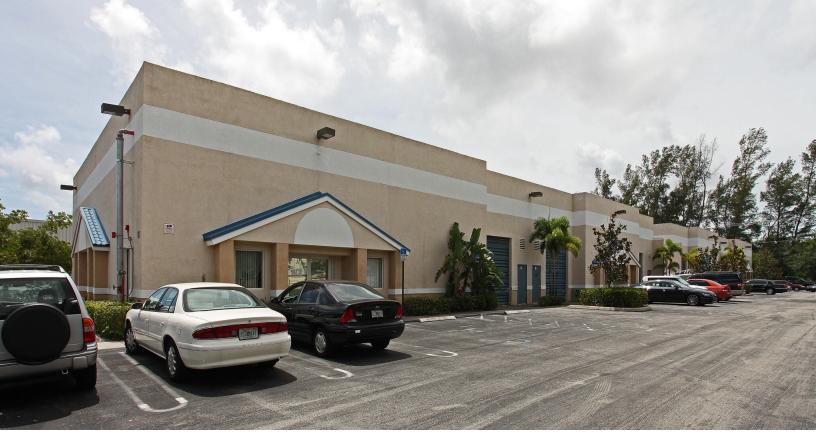

## For Lease | Office Warehouse

160 Commerce Road | Unit D | Boynton Beach, FL

## High Ridge Commerce Park

Office/Warehouse for lease in High Ridge Commerce Park. Just 2 minutes to I-95. Easy access from Gateway Blvd or Hypoluxo Rd.

### **Property Features:**

- 2,594 Sf available | 20% office
- 20' clear ceiling height
- 3-phase power
- Located between Gateway Blvd and Hypoluxo Rd
- Lease rates from \$24.00 per square foot modified gross