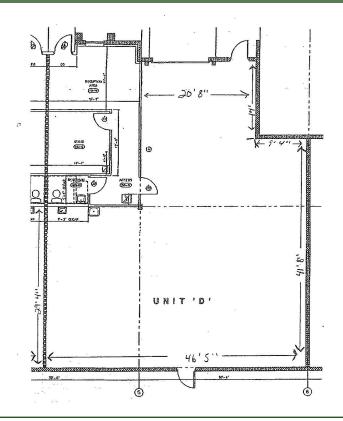

### **Property Features:**

- 2,594 Sf available | 20% office
- 20' clear ceiling height
- 3-phase power
- Located between Gateway Blvd and Hypoluxo Rd
- Lease rates from \$24.00 per square foot modified gross