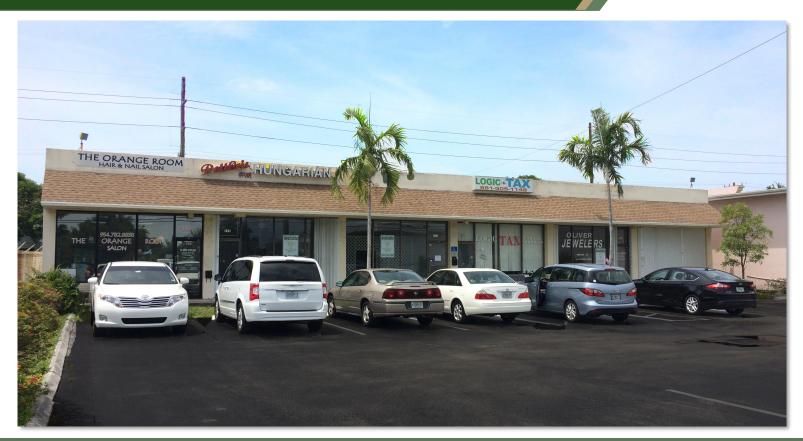

## For Lease RETAIL/OFFICE SPACE - 765 Sq. Ft.

690 E. McNab Road Pompano Beach, FL 33060

## **RETAIL/OFFICE SPACE AVAILABLE**

## **PROPERTY HIGHLIGHTS**

- 765 Sq. Ft. of Retail or Office
- Great Visibility
- Pole Signage & Storefront Signage
- Available Now
- \$1,700/Per Month NNN