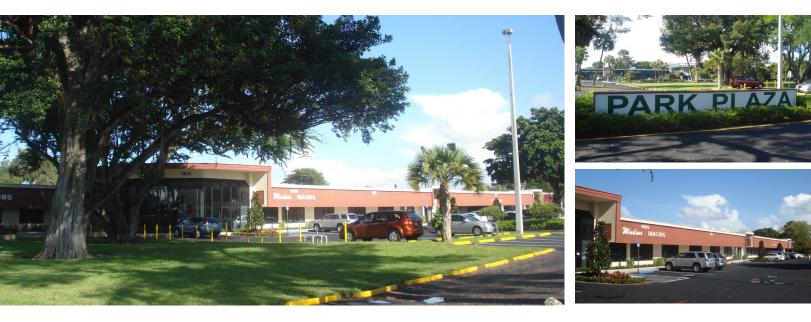

## For Lease OFFICE/RETAIL - 4,700 Sq. Ft.

4837 N Dixie Highway Fort Lauderdale, FL

## **OFFICE/RETAIL SPACE AVAILABLE - PARK PLAZA**

### **PROPERTY HIGHLIGHTS**

- 4,700 Square Feet Available
- Tenant Pays Own Utilities, Trash, Janitorial
- Large Parking Area
- Zoned B-2
- Call Center Space, General Office Use, Medical
- \$24.50 PSF Gross