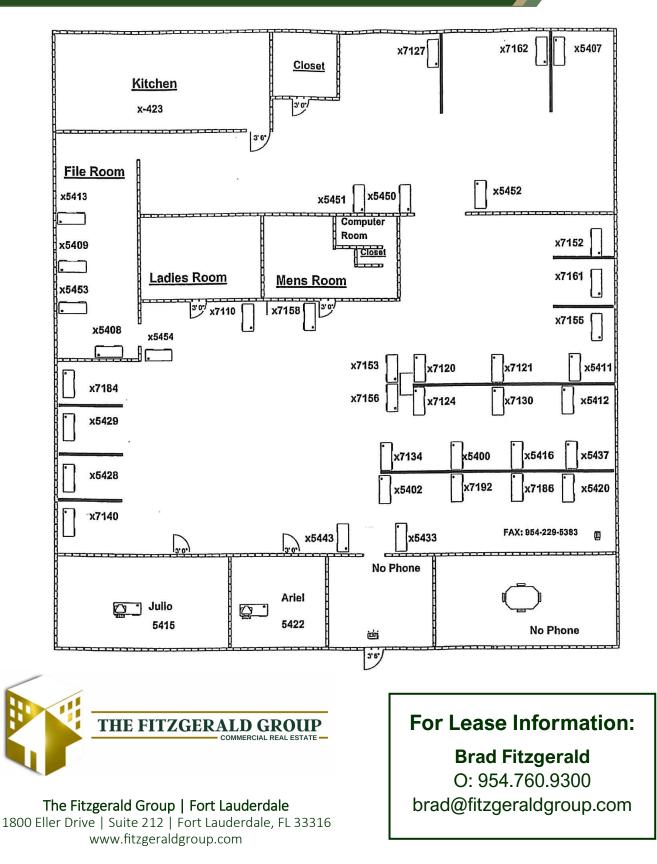

### **PROPERTY HIGHLIGHTS**

- 4,700 Square Feet Available
- Tenant Pays Own Utilities, Trash, Janitorial
- Large Parking Area
- Zoned B-2
- Call Center Space, General Office Use, Medical
- \$24.50 PSF Gross

#### For Lease Information: Brad Fitzgerald O: 954.760.9300 brad@fitzgeraldgroup.com

Any information herewith is obtained from sources we consider reliable. However, we are not responsible for misstatement of facts, errors, omissions, prior sale, and withdrawal from market modification of mortgage commitment, terms and conditions or change in price without prior notice. The information supplied herein is for informational purposes only and shall not constitute a warranty of assurance that said information is correct Any person intending to rely upon the information supplied herein should verify said information independently.