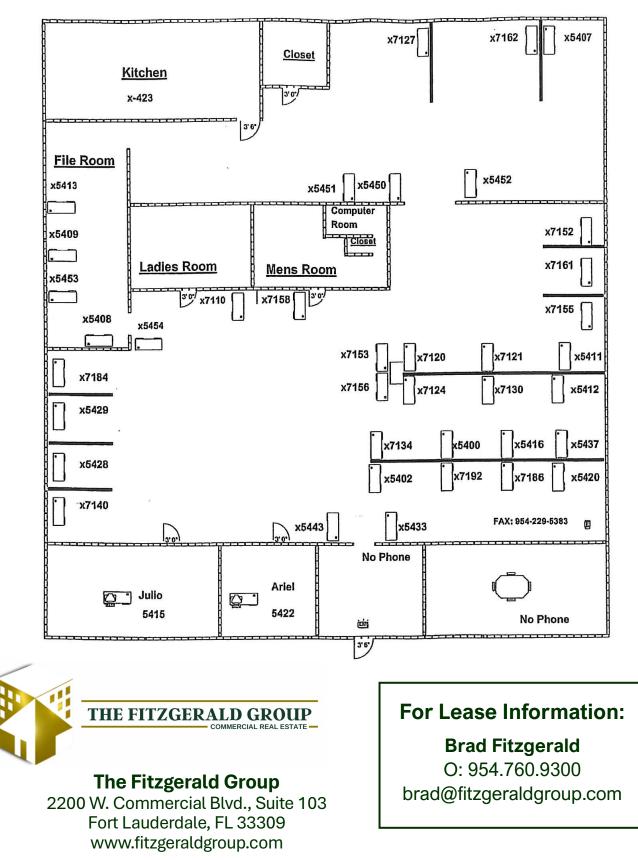

# For Lease

OFFICE/RETAIL - 4,700 Sq. Ft.

4837 N Dixie Highway Fort Lauderdale, FL

Any information herewith is obtained from sources we consider reliable. However, we are not responsible for misstatement of facts, errors, omissions, prior sale, and withdrawal from market modification of mortgage commitment, terms and conditions or change in price without prior notice. The information supplied herein is for informational purposes only and shall not constitute a warranty of assurance that said information is correct Any person intending to rely upon the information supplied herein should verify said information independently.