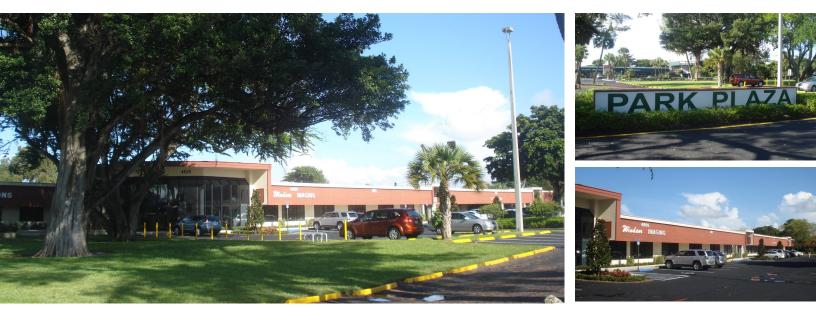

## For Lease

4837 N Dixie Highway Fort Lauderdale, FL

### **OFFICE/RETAIL SPACE AVAILABLE - PARK PLAZA**

#### **PROPERTY HIGHLIGHTS**

- 4,700 Square Feet Available
- ♦ 11,435 Square Feet Available
- Tenant Pays Own Utilities, Trash, Janitorial
- Large Parking Area
- Zoned B-2
- General Office Use, Medical, Call Center Use
- \$24.50 PSF Gross