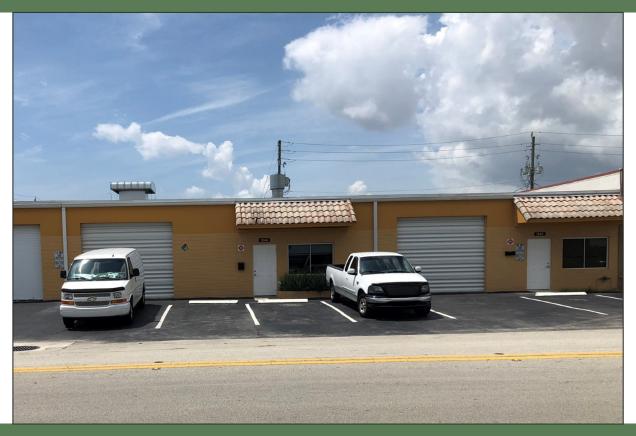

# For Lease

1044 NE 44th Street Oakland Park, FL 33334

## CENTRALLY LOCATED | PROSPECT RD. AND DIXIE HWY.

This well-maintained industrial property is ideally located moments from I-95 on Prospect Rd. just east of Dixie Hwy.

#### PROPERTY HIGHLIGHTS

- Office-warehouse space with 2 overhead garage doors
- Impact windows and hurricane rated garage doors
- Private office, restroom, fresh paint
- Secured, private fenced rear area
- 2 Bays Available Unit 1042 and 1044
- ± 2 miles from I-95; easy access to all major roadways
- Zoned I-1 suited for distribution, trucking, storage, etc.