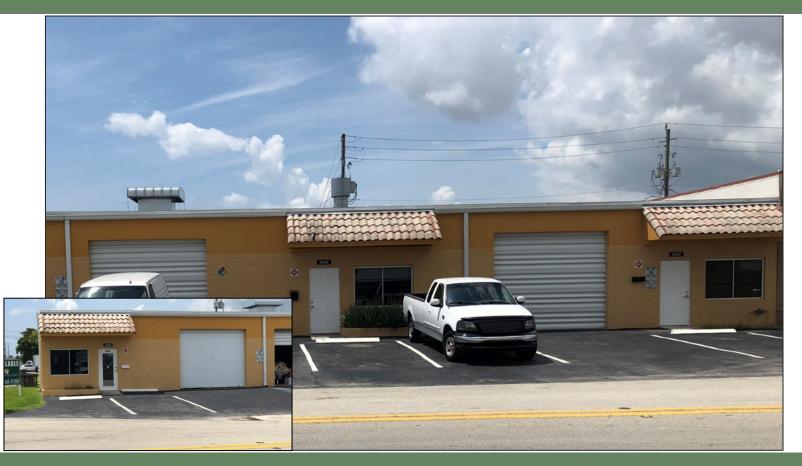

## 1042-1048 NE 44th Street Oakland Park, FL 33334

## CENTRALLY LOCATED | PROSPECT RD. AND DIXIE HWY.

This well-maintained industrial property currently has two 3,700 SF units available for lease at \$20/SF NNN.

- 12,000 SF Office-warehouse building
- Impact windows and hurricane rated garage doors
- Prospect Road just east of Dixie Highway
- Zoned I-1 suited for distribution, trucking, storage, etc.
- \$5/SF CAM
- Center bay available for immediate occupancy—fresh paint, enclosed office & restroom

## PROPERTY HIGHLIGHTS:

- Approx 12,000 SF building on .36 acre lot
- 3,700 office-warehouse bays | 11,100 rentable SF TL
- Zoned I-1 Light Industrial
- Prospect Road just east of Dixie Highway
- ± 2 miles from I-95; easy access to all major roadways
- Front and rear 10' garage doors
- 12.5' ceiling heights
- Impact windows and hurricane rated garage doors
- Secure, fenced rear storage areas