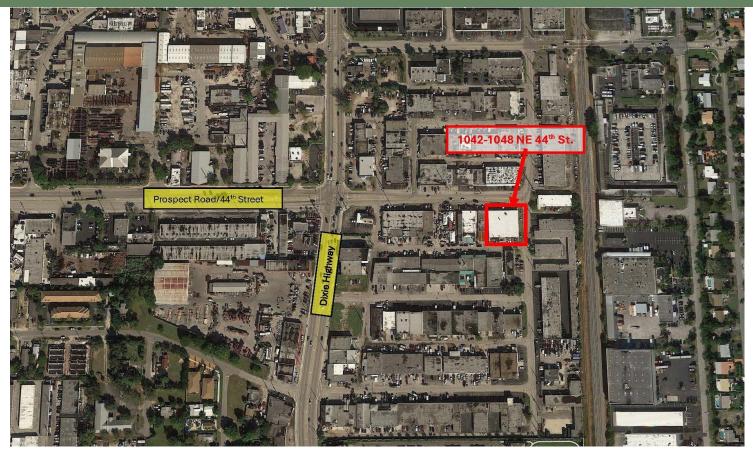

## 1042-1048 NE 44th Street Oakland Park, FL 33334

## CENTRALLY LOCATED | PROSPECT RD. AND DIXIE HWY.

This well-maintained industrial property currently has two 3,700 SF units available for lease at \$20/SF NNN.

- 12,000 SF Office-warehouse building
- Impact windows and hurricane rated garage doors
- Prospect Road just east of Dixie Highway
- Zoned I-1 suited for distribution, trucking, storage, etc.
- \$5/SF CAM
- Center bay available for immediate occupancy—fresh paint, enclosed office & restroom