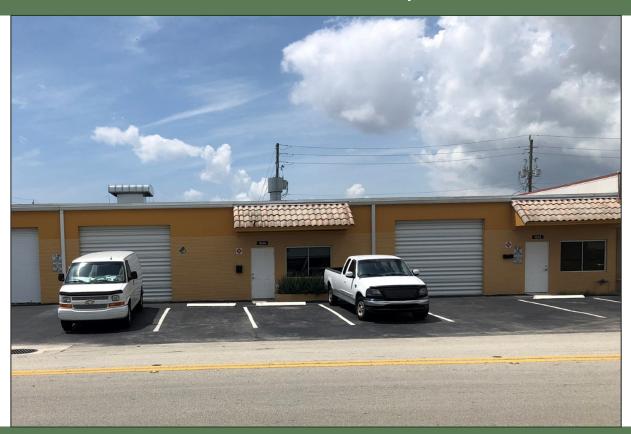

## For Lease

1042-1044 NE 44th Street Oakland Park, FL 33334

## 3,700 SF OFFICE-WAREHOUSE | AVAILABLE NOW

## CENTRALLY LOCATED | PROSPECT RD. AND DIXIE HWY.

This well-maintained industrial property is ideally located moments from I-95 on Prospect Rd. just east of Dixie Hwy.

## PROPERTY HIGHLIGHTS

- Office-warehouse space with 2 overhead garage doors
- Impact windows and hurricane rated garage doors
- Private office, restroom, fresh paint
- Secured, private fenced rear area
- Available for immediate occupancy
- ± 2 miles from I-95; easy access to all major roadways
- Zoned I-1 suited for distribution, trucking, storage, etc.