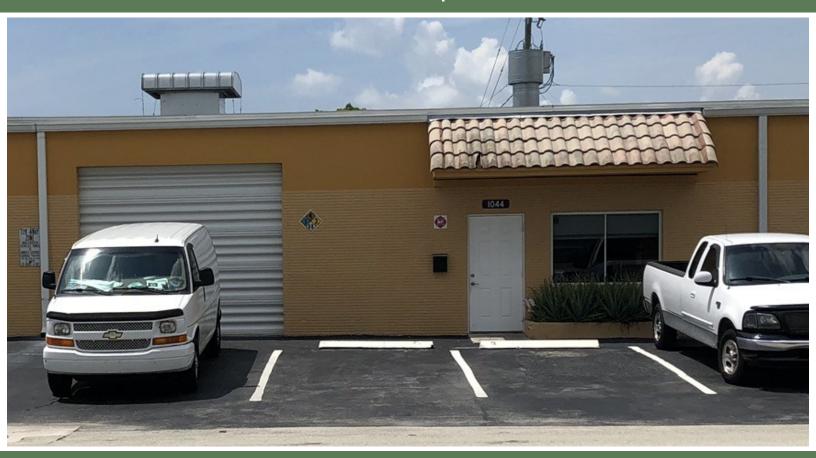

## 3,700 SF WAREHOUSE | AVAILABLE NOW

## CENTRALLY LOCATED | PROSPECT RD. AND DIXIE HWY.

This well maintained industrial property currently has one unit available, located near Interstate I-95.

## **PROPERTY HIGHLIGHTS**

- 3,700 square foot warehouse
- Ideally located on Prospect Road just off Dixie Highway
- ± 2 Miles from I-95 with easy access to all major roadways
- 2 over head garage doors
- Impact windows & hurricane rated garage doors
- Zoned I-1 suited for distribution, trucking, storage, etc.
- Rate: \$20.00/per Square Foot NNN