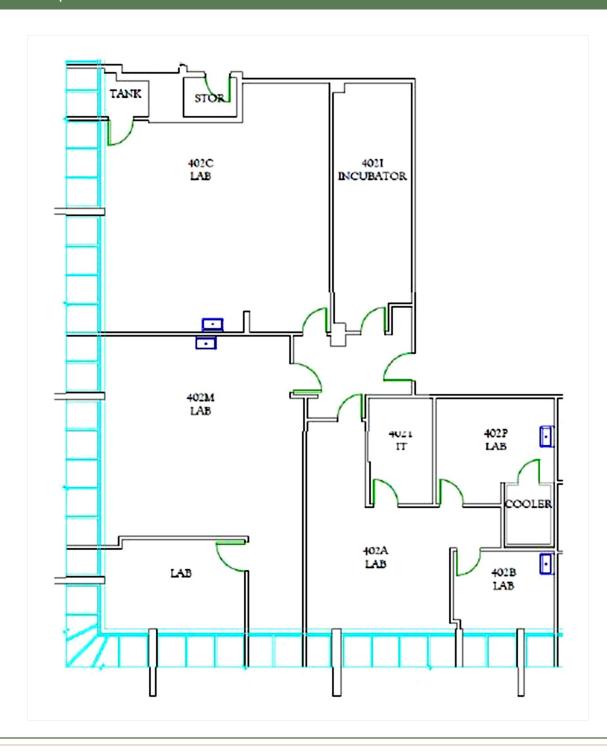

595 and Port Everglades
- Just outside of port security
- Direct access to I-595 and Fort Lauderdale Hollywood Airport
- Full service café on site

For Lease Information:

Brad Fitzgerald

O: 954.760.9300
brad@fitzgeraldgroup.com

The Fitzgerald Group | Fort Lauderdale 1800 Eller Drive | Suite 212 Fort Lauderdale, FL 33316

Www.fitzgeraldgroup.com



#### 1800 Eller Drive Fort Lauderdale, FL 33316



### **Highwoods Building Inventory**

| Suite 205 | 1,848 SF | \$32.00 PSF |
|-----------|----------|-------------|
| Suite 402 | 3,540 SF | \$32.00 PSF |
| Suite 416 | 619 SF   | \$32.00 PSF |
| Suite 501 | 8,280 SF | \$32.00 PSF |









### 1800 Eller Drive Fort Lauderdale, FL 33316



Suite 205 | 1,848 SF





#### 1800 Eller Drive Fort Lauderdale, FL 33316



#### Suite 402 | 3,540 SF





#### 1800 Eller Drive Fort Lauderdale, FL 33316



Suite 416 | 619 SF





#### 1800 Eller Drive Fort Lauderdale, FL 33316



Suite 501 | 8,280 SF