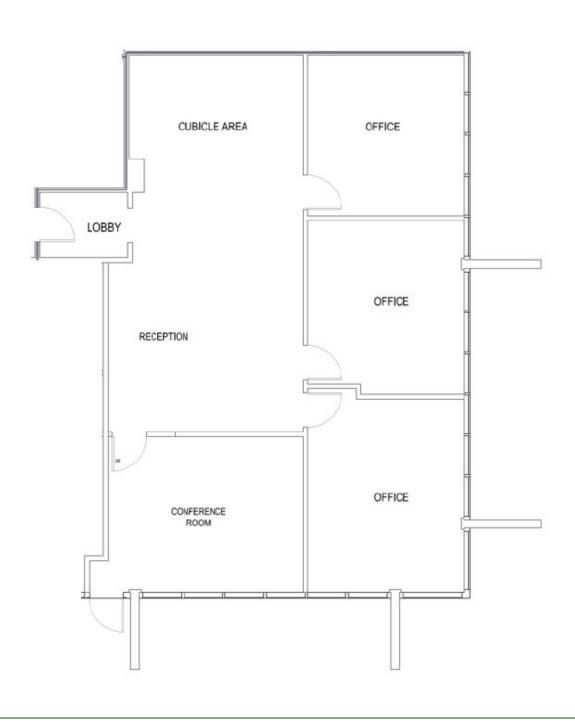

ernet ready
- Abundance of free parking
- Excellent location on the East end of I-595 and Port Everglades
- Just outside of port security
- Direct access to I-595 and Fort Lauderdale Hollywood Airport
- Full service café on site

For Lease Information:

Brad Fitzgerald

O: 954.760.9300
brad@fitzgeraldgroup.com

The Fitzgerald Group | Fort Lauderdale 1800 Eller Drive | Suite 212 Fort Lauderdale, FL 33316

Www.fitzgeraldgroup.com



#### 1800 Eller Drive Fort Lauderdale, FL 33316



### **Highwoods Building Inventory**

| Suite 205 | 1,848 SF | \$32.00 PSF |
|-----------|----------|-------------|
| Suite 402 | 3,540 SF | \$32.00 PSF |
| Suite 416 | 619 SF   | \$32.00 PSF |
| Suite 501 | 8,280 SF | \$32.00 PSF |









### 1800 Eller Drive Fort Lauderdale, FL 33316



Suite 205 | 1,848 SF





#### 1800 Eller Drive Fort Lauderdale, FL 33316



#### Suite 402 | 3,540 SF





#### 1800 Eller Drive Fort Lauderdale, FL 33316



Suite 416 | 619 SF





#### 1800 Eller Drive Fort Lauderdale, FL 33316



Suite 501 | 8,280 SF