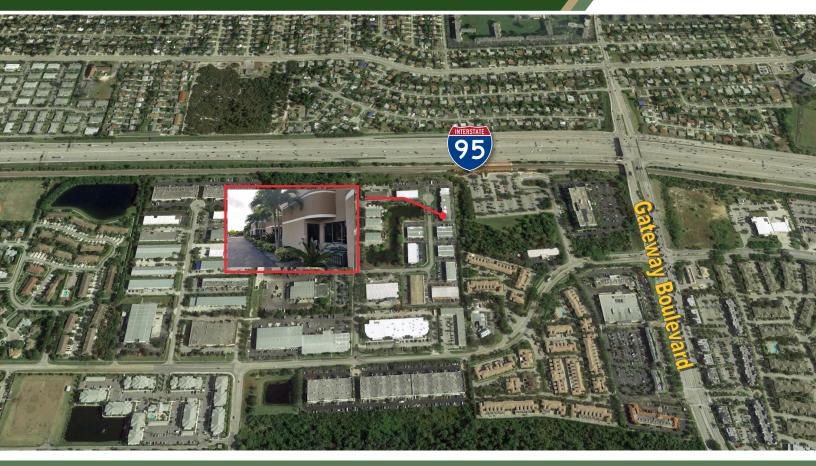

## CENTRALLY LOCATED | CONVENIENT HIGHWAY ACCESS

- Ideally located between Gateway Boulevard and Hypoluxo Road just north of the Quantum Corporate Park in Boynton Beach, Florida.
- Convenient central Palm Beach location.
- The property features abundant parking and convenient access to nearby I-95.
- The space is 100% sprinklered and completely air conditioned.
- 18 foot clear ceiling height makes for easy vehicle drive in.
- 10 x 12 Overhead doors