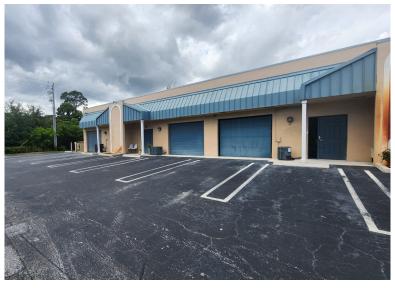

#### **PROPERTY FEATURES:**

- Boynton Beach Distribution Center
- Two 1,000 SF 25' Wide x 40' Deep
- Zoned Industrial
- 16' Clear Ceiling Height
- One grade level overhead door
- Two 8x8 Grade Level Overhead Doors
- Available Immediately
- Lease Rate: \$24.00 psf Modified Gross

### 2910 Commerce Park Drive, Boynton Beach, FL 33426

The Fitzgerald Group | Boca Raton

333 Camino Gardens Boulevard | Suite 201 Boca Raton, FL 33432 Www.fitzgeraldgroup.com **Ted Ciaccia** 

O: 561.620.2800 M: 561.239.9634 ted@fitzgeraldgroup.com