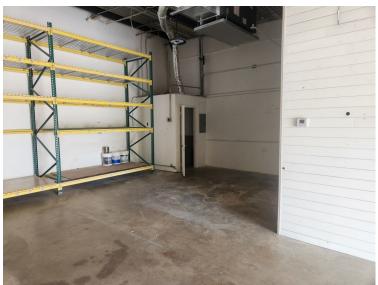

#### **PROPERTY FEATURES:**

- Boynton Beach Distribution Center
- Two 1,000 SF 25' Wide x 40' Deep
- Zoned Industrial
- 16' Clear Ceiling Height
- One grade level overhead door
- Two 8x8 Grade Level Overhead Doors
- Available Immediately
- Lease Rate: \$24.00 psf Modified Gross