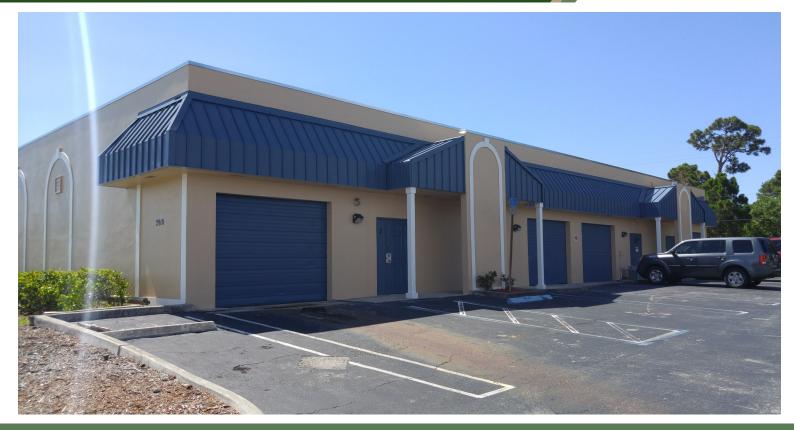

# For Lease 2910 Commerce Park Drive, Boynton Beach, FL 33426

#### **PROPERTY FEATURES:**

- Boynton Beach Distribution Center
- Two 1,000 SF 25' Wide x 40' Deep
- Zoned Industrial
- 16' Clear Ceiling Height
- One grade level overhead door
- Two 8x8 Grade Level Overhead Doors
- Available Immediately
- Lease Rate: \$24.00 psf Modified Gross