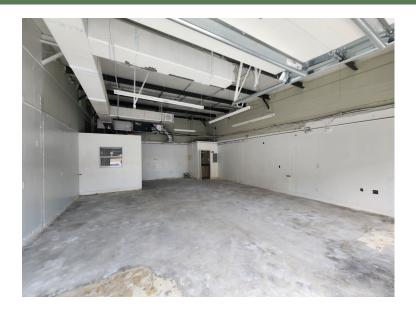

#### **PROPERTY FEATURES:**

- Boynton Beach Distribution Center
- Two 1,000 SF 25' Wide x 40' Deep
- Zoned Industrial
- 16' Clear Ceiling Height
- One grade level overhead door
- Two 8x8 Grade Level Overhead Doors
- Available Immediately
- Lease Rate: \$24.00 psf Modified Gross