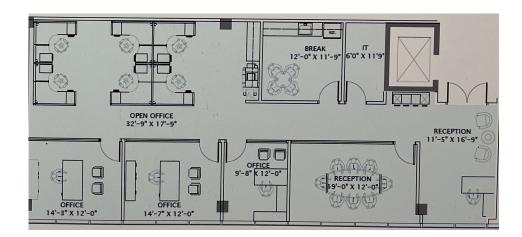

## **Second Floor Space Available**

For Lease

Suite 205 - 1,196 SF | Suite 207 - 2,763 SF

**Suite 207** 

2,552 SF

OFFICE 14'-7" X 10'-0

D OFFICE 14

**Brad Fitzgerald** O: 954.760.9300 brad@fitzgeraldgroup.com