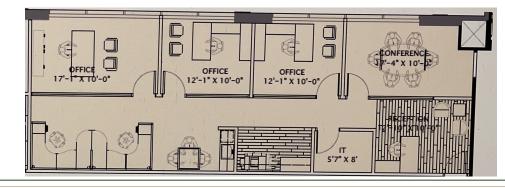

### Suite 301 - 2,420 SF | Suite 302 - 2,153 SF | Suite 305 - 1,528 SF

**Suite 301** 2,420 SF

Suite 302

2,153 SF

Suite 305

1,528 SF

Brad Fitzgerald O: 954.760.9300 brad@fitzgeraldgroup.com **The Fitzgerald Group** 2200 W. Commercial Blvd., Suite 103 Fort Lauderdale, FL 33309 www.fitzgeraldgroup.com