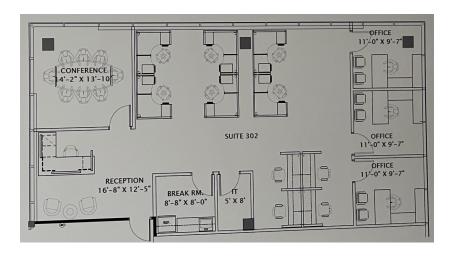

### Suite 301 - 2,420 SF | Suite 302 - 2,153 SF | Suite 305 - 1,528 SF

**Suite 301** 2,420 SF

Suite 302

2,153 SF

Suite 305

1,528 SF

Brad Fitzgerald O: 954.760.9300 brad@fitzgeraldgroup.com **The Fitzgerald Group** 2200 W. Commercial Blvd., Suite 103 Fort Lauderdale, FL 33309 www.fitzgeraldgroup.com