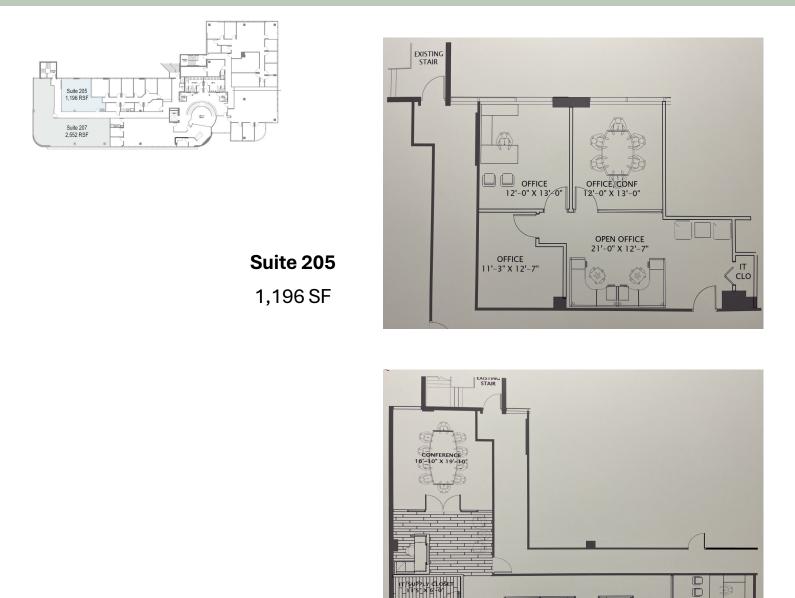

## **Perencal Building Inventory**

| Suite 205 | 1,196 SF | \$19.50 PSF |
|-----------|----------|-------------|
| Suite 207 | 2,552 SF | \$19.50 PSF |
| Suite 301 | 2,420 SF | \$19.50 PSF |
| Suite 302 | 2,153 SF | \$19.50 PSF |
| Suite 305 | 1,528 SF | \$19.50 PSF |

## **Second Floor Space Available**

For Lease

Suite 205 - 1,196 SF | Suite 207 - 2,763 SF

**Suite 207** 

2,552 SF

OFFICE 14'-7" X 10'-0

D OFFICE 14

**Brad Fitzgerald** O: 954.760.9300 brad@fitzgeraldgroup.com