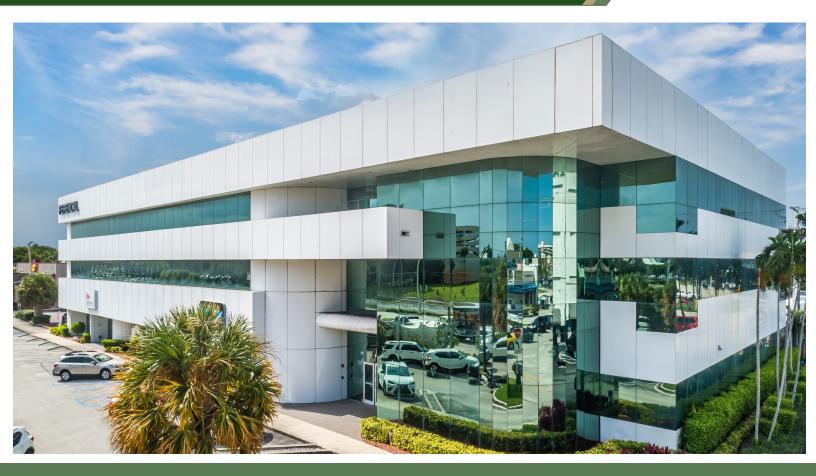

# For Lease

2419 E Commercial Blvd Fort Lauderdale, FL 33308

## CLASS A OFFICE SPACE | EAST FORT LAUDERDALE

Strategically located 3 story office building positioned on the corner of US-1 (Federal Highway) and East Commercial Boulevard.

#### **PROPERTY HIGHLIGHTS:**

- Newly renovated with modern finishes throughout with brand new lobby area, elevator and common areas.
- Suites available from 1,196 SF to 7,438 SF.
- Above average parking ratio.
- Build to Suit Options on third floor overlooking Commercial Blvd.
- Abundant amenities and transportation in immediate area.
- 15 Minute drive to Fort Lauderdale Hollywood Airport.
- Accessible within 15 minute drive to all major interstates (I-95, I-595, & FL Turnpike).