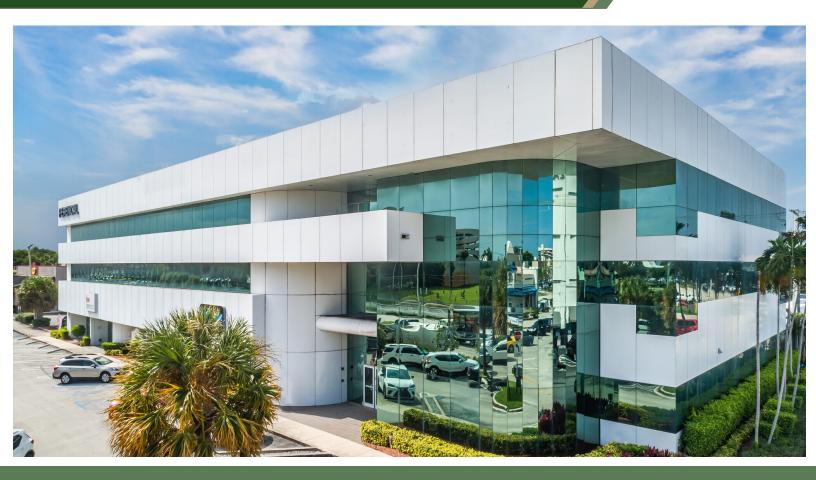

### 2419 E Commercial Blvd Fort Lauderdale, FL 33308

## CLASS A OFFICE SPACE | EAST FORT LAUDERDALE

Strategically located 3 story office building positioned on the corner of US-1 (Federal Highway) and East Commercial Boulevard.

#### **PROPERTY HIGHLIGHTS:**

- ◆ Newly renovated with modern finishes throughout with brand new lobby area, elevator and common areas.
- ◆ Suites available from 1,105 SF to 7,438 SF.
- ◆ Above average parking ratio.
- ◆ Abundant amenities and transportation in immediate area.
- ◆ 15 Minute drive to Fort Lauderdale Hollywood Airport.
- ◆ Accessible within 15 minute drive to all major interstates (I-95, I-595, & FL Turnpike).