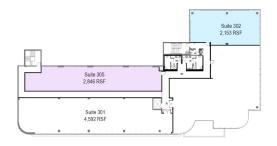

### **Third Floor Space Available**

Suite 301 - 2,420 SF | Suite 302 - 2,153 SF | Suite 305 - 1,528 SF

Suite 301 - 4,592 SF

SUITE 302

OFFICE
11'-0" X 9'-7"

Suite 302 - 2,153 SF

Suite 305 - 2,846 SF