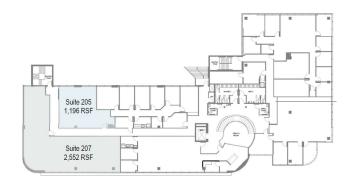

## **Second Floor Space Available**

Suite 205 - 1,196 SF | Suite 207 - 2,763 SF

Suite 207

2,763 SF