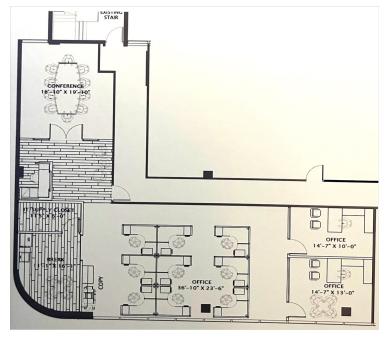

## **Second Floor Space Available**

Suite 205 - 1,196 SF | Suite 207 - 2,763 SF

Suite 207

2,763 SF