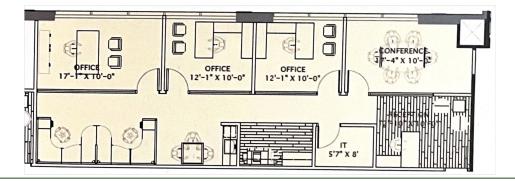

### 2419 E Commercial Blvd Fort Lauderdale, FL 33308

### **Third Floor Space Available**

Suite 301 - 2,420 SF | Suite 302 - 2,153 SF | Suite 305 - 1,528 SF

Suite 301 - 4,592 SF

SUITE 302

OFFICE
11'-0" X 9'-7"

Suite 302 - 2,153 SF

Suite 305 - 2,846 SF