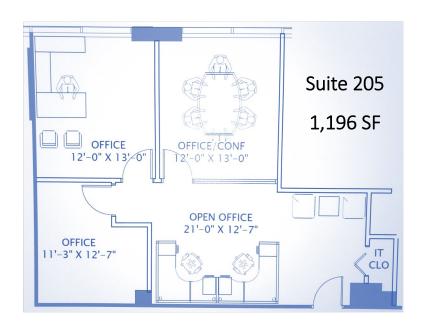

## **Second Floor Space Available**

Suite 205 - 1,196 SF | Suite 207 - 2,763 SF

Suite 207

2,763 SF