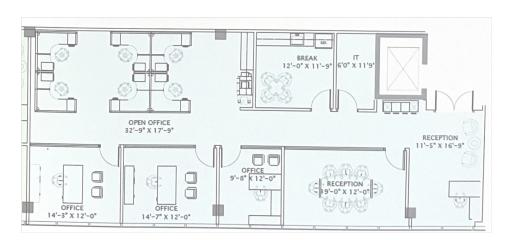

### **Third Floor Space Available**

Suite 301 - 2,420 SF | Suite 302 - 2,153 SF | Suite 305 - 1,528 SF

Suite 301 - 4,592 SF

SUITE 302

OFFICE
11'-0" X 9'-7"

Suite 302 - 2,153 SF

Suite 305 - 2,846 SF