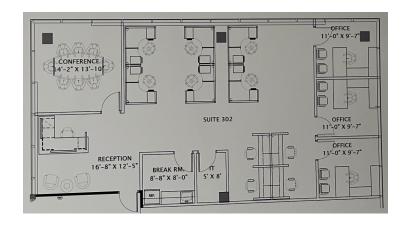

#### Third Floor Space Available

Suite 301 - 2,420 SF | Suite 302 - 2,153 SF | Suite 305 - 1,528 SF

#### Suite 302

2,153 SF