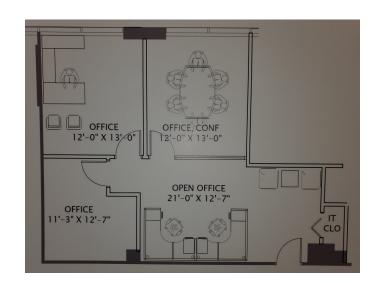

#### Second Floor Space Available

Suite 205 - 1,196 SF | Suite 207 - 2,763 SF

#### Suite 205

1,105 SF