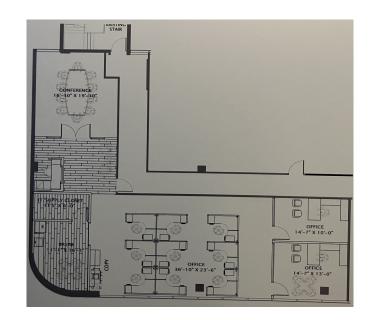

#### Third Floor Space Available

Suite 301 - 2,420 SF | Suite 302 - 2,153 SF | Suite 305 - 1,528 SF

#### Suite 301

2,420 SF