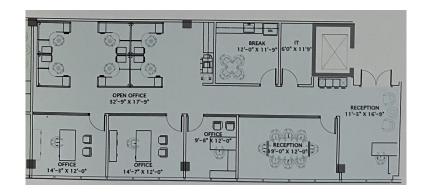

#### Third Floor Space Available

Suite 301 - 2,420 SF | Suite 302 - 2,153 SF | Suite 305 - 1,528 SF

#### Suite 302

2,153 SF

#### Suite 305

1,528 SF