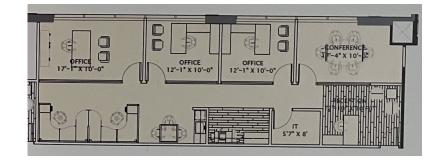

#### Third Floor Space Available

Suite 301 - 2,420 SF | Suite 302 - 2,153 SF | Suite 305 - 1,528 SF

#### Suite 301

2,420 SF