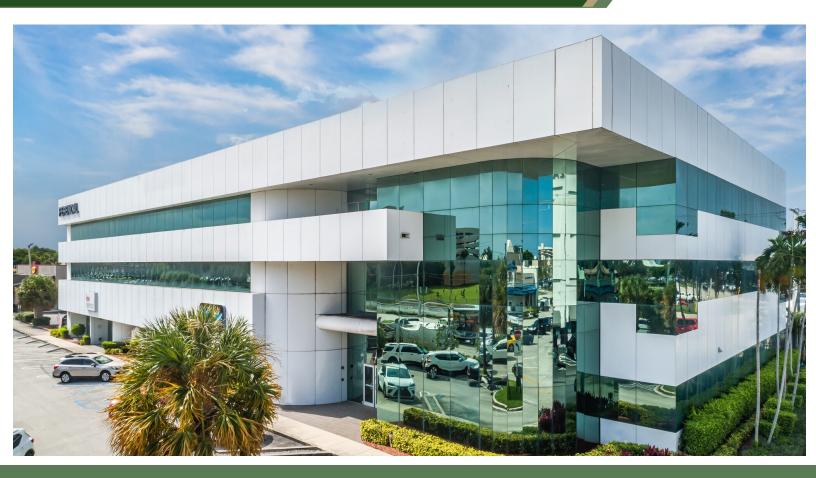

### 2419 E Commercial Blvd Fort Lauderdale, FL 33308

## CLASS A OFFICE SPACE | EAST FORT LAUDERDALE

Strategically located 3-story office building at the corner of US-1 (Federal Highway) and East Commercial Boulevard

#### PROPERTY HIGHLIGHTS:

- Newly renovated with modern finishes throughout;
   brand new lobby area, elevator and common areas
- ♦ Suites available from 1,105 SF to 7,438 SF
- ◆ Above average parking ratio
- ◆ Abundant amenities and transportation in immediate area
- ◆ 15-minute drive to Fort Lauderdale Hollywood Airport.
- ◆ Accessible within 15-minute drive to all major interstates (I-95, I-595, & FL Turnpike)