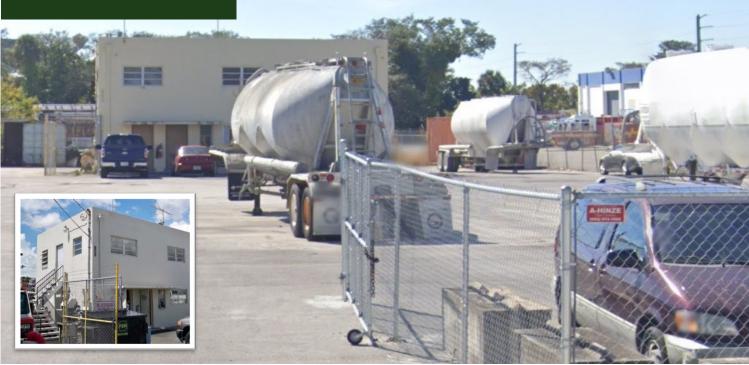

## OFFICE and OUTDOOR STORAGE

2,000 SF Office Space | 1,000 SF on Each Floor

Outdoor Storage Up to 25,000 +/- Square Feet

Concrete Block & Stucco Building

Fenced Yard, Access Controlled, Fully Paved

Minutes from I-95, quick easy access to All of Broward County