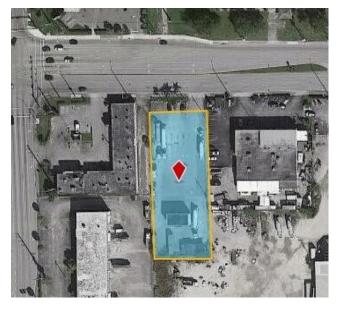

## OFFICE and OUTDOOR STORAGE

2,000 SF Office Space | 1,000 SF on Each Floor

Outdoor Storage Up to 25,000 +/- Square Feet

Concrete Block & Stucco Building

Fenced Yard, Access Controlled, Fully Paved

Minutes from I-95, quick easy access to All of Broward County