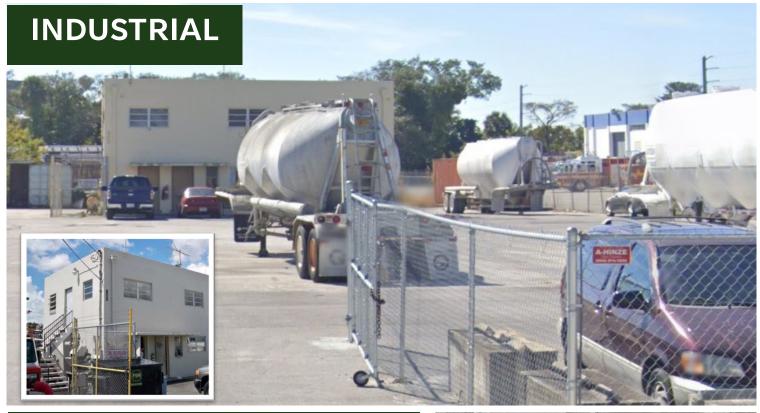

## OFFICE/OUTDOOR STORAGE

Available July 1st

900 Square Feet Office Space, Two Private Offices, Open Area, Restroom

Outdoor Storage Up to 10,000 +/- Square Feet

Ideal for Contractor or Storage Yard

Fenced Yard, Fully Paved

Minutes from I-95, quick easy access to All of Broward County

For Lease at \$8,000 Per Month

The Fitzgerald Group | Fort Lauderdale 2200 W. Commercial Blvd., Suite 103 Fort Lauderdale, FL 33309 www.fitzgeraldgroup.com Adam Von Romer Senior Vice President O: 954-760-9300, Ext. 1021 adam@fitzgeraldgroup.com