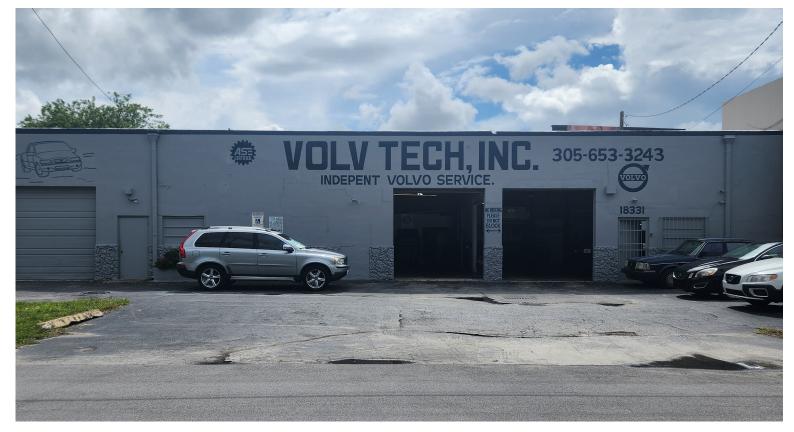

# For Sale

18331 NE 1st Ave Miami, FL33179

### **Investment Opportunity**

10,753 SF Industrial Building

Situated on .41 Acres of Land

6 Bays and Twin "T" Roof

Solid CBS Construction

Ideal Owner User / Investment Property

Less than 5 minutes away from I-95

### **PROPERTY FEATURES:**

- Property for sale with longtime Tenants Leases currently in place.
- The property features convenient access to nearby I-95.
- Ideally located just North of Miami Gardens Drive, just west of the I-95 ramp.
- Fully Leased.
- Concrete Block and Stucco Building with Twin "T" Roof.
- 6 Bays—Grade Level with Roll up Doors.