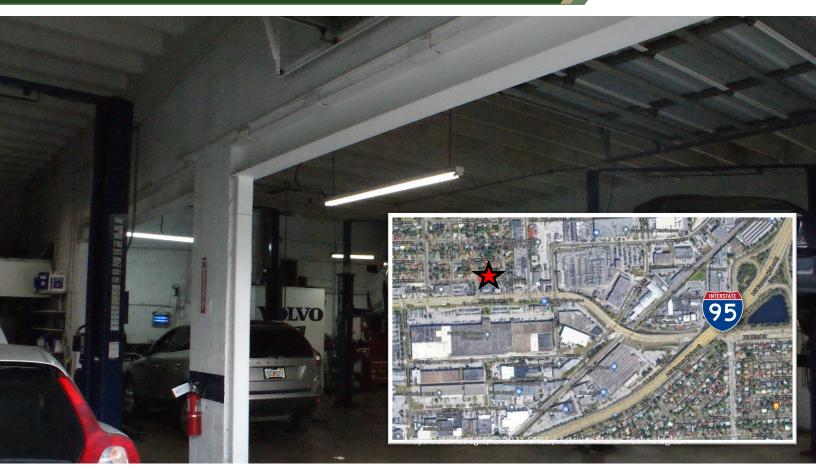

## CENTRALLY LOCATED | CONVENIENT HIGHWAY ACCESS

### **PROPERTY FEATURES:**

- Property for sale with longtime Tenants Leases currently in place.
- The property features convenient access to nearby I-95.
- Ideally located just North of Miami Gardens Drive, just west of the I-95 ramp.
- Fully Leased.
- Concrete Block and Stucco Building with Twin "T" Roof.
- 6 Bays—Grade Level with Roll up Doors.