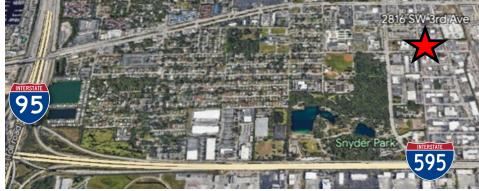

### **PROPERTY FEATURES:**

- Two Property Portfolio For Lease
- The property features convenient highway access.
- Centrally located near I-595 East, minutes to I-95.
- Concrete Block and Stucco Building.
- 9 Grade Level Roll up Doors.