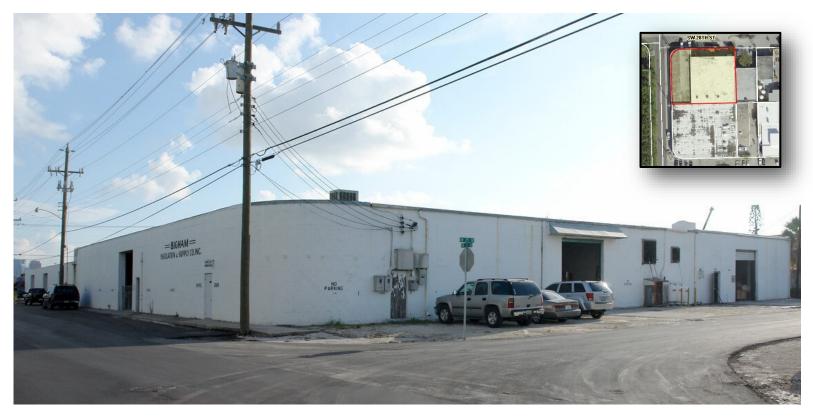

## INDUSTRIAL BUILDING

Two Industrial Building Portfolio

Building 1 - 18,883 SF on .44 Acre Lot

Building 2 - 17,117 SF on .44 Acre Lot

Solid CBS Construction

Investment Property or Owner User

Centrally Located and Highway Access

### **PROPERTY FEATURES:**

- Two Property Portfolio For Lease
- The property features convenient highway access.
- Centrally located near I-595 East, minutes to I-95.
- Concrete Block and Stucco Building.
- 9 Grade Level Roll up Doors.