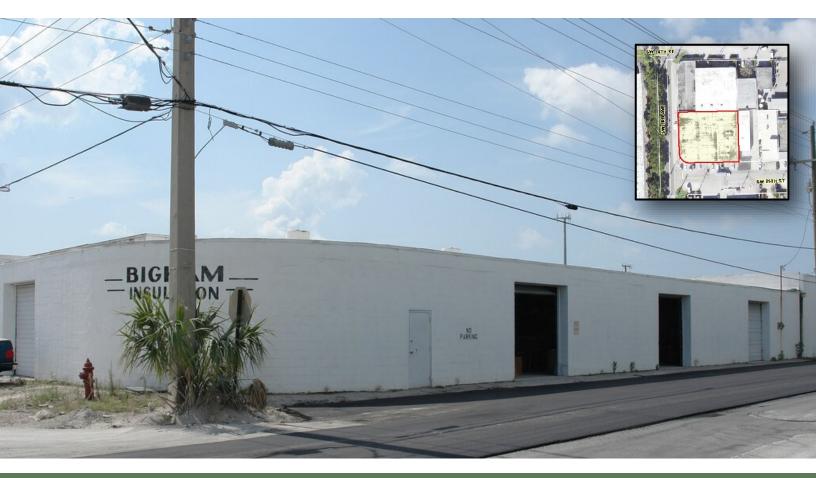

## INDUSTRIAL BUILDING

Two Industrial Building Portfolio

Building 1 - 18,883 SF on .44 Acre Lot

Building 2 - 17,117 SF on .44 Acre Lot

Solid CBS Construction

Investment Property or Owner User

Centrally Located and Highway Access

### **PROPERTY FEATURES:**

- Two Property Portfolio For Lease
- The property features convenient highway access.
- Centrally located near I-595 East, minutes to I-95.
- Concrete Block and Stucco Building.
- 9 Grade Level Roll up Doors.