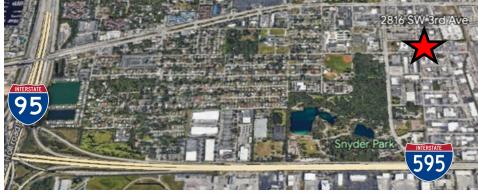

## **FOR SALE**

2816 SW 3rd Ave, Fort Lauderdale, FL 230 SW 28th St, Fort Lauderdale, FL

**TOTAL AVAILABLE: 36,000 +/-**

**ACRES: .88** 

## **PROPERTY FEATURES:**

- Two Property Portfolio For Sale
- The property features convenient highway access.
- Centrally located near I-595 East, minutes to I-95.
- Concrete Block and Stucco Building.
- 9 Grade Level Roll up Doors.