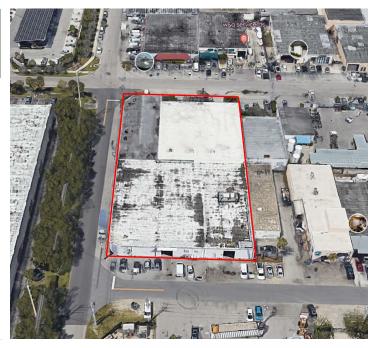

## **FOR SALE**

2816 SW 3rd Ave, Fort Lauderdale, FL 230 SW 28th St, Fort Lauderdale, FL

**TOTAL AVAILABLE: 36,000 +/-**

**ACRES: .88** 

## INDUSTRIAL BUILDING

Two Industrial Building Portfolio

Building 1 - 18,883 SF on .44 Acre Lot

Building 2 - 17,117 SF on .44 Acre Lot

Solid CBS Construction

**Investment Property or Owner User** 

Centrally Located and Highway Access

## **PROPERTY FEATURES:**

- Two Property Portfolio For Sale
- The property features convenient highway access.
- Centrally located near I-595 East, minutes to I-95.
- Concrete Block and Stucco Building.
- 9 Grade Level Roll up Doors.