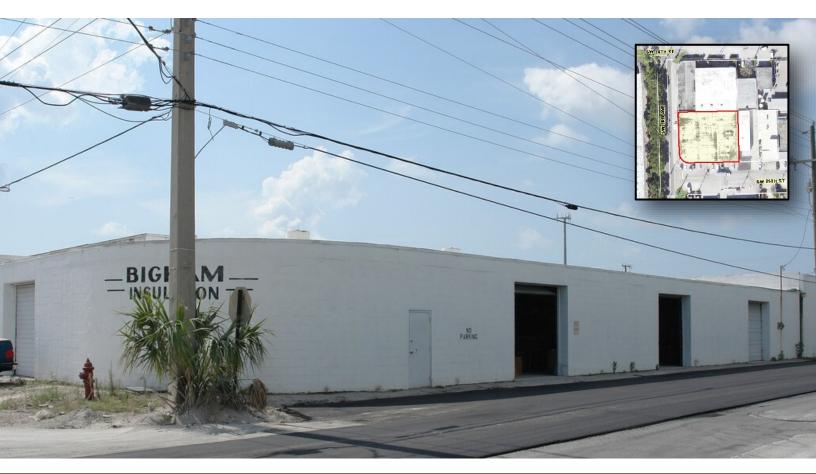

## **FOR SALE**

2816 SW 3rd Ave, Fort Lauderdale, FL 230 SW 28th St, Fort Lauderdale, FL

**TOTAL AVAILABLE: 36,000 +/-**

**ACRES: .88** 

## INDUSTRIAL BUILDING

Two Industrial Building Portfolio

Building 1 - 18,883 SF on .44 Acre Lot

Building 2 - 17,117 SF on .44 Acre Lot

Solid CBS Construction

**Investment Property or Owner User** 

Centrally Located and Highway Access

## **PROPERTY FEATURES:**

- Two Property Portfolio For Sale
- The property features convenient highway access.
- Centrally located near I-595 East, minutes to I-95.
- Concrete Block and Stucco Building.
- 9 Grade Level Roll up Doors.