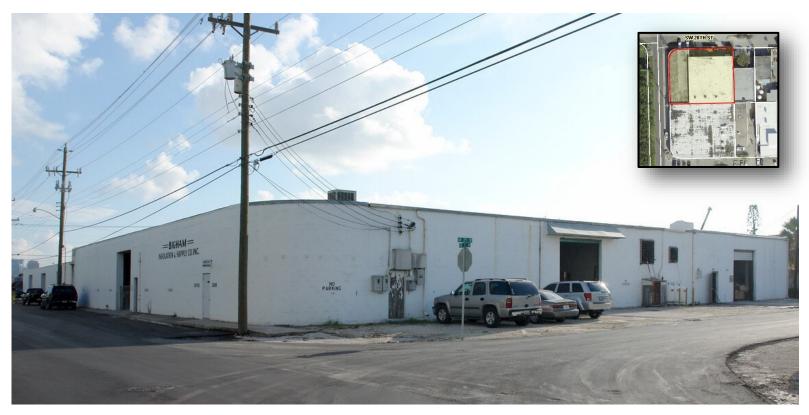

## **FOR SALE**

2816 SW 3rd Ave, Fort Lauderdale, FL 230 SW 28th St, Fort Lauderdale, FL

**TOTAL AVAILABLE: 36,000 +/-**

**ACRES: .88** 

## INDUSTRIAL BUILDING

Two Industrial Building Portfolio

Building 1 - 18,883 SF on .44 Acre Lot

Building 2 - 17,117 SF on .44 Acre Lot

Solid CBS Construction

**Investment Property or Owner User** 

Centrally Located and Highway Access

## **PROPERTY FEATURES:**

- Two Property Portfolio For Sale
- The property features convenient highway access.
- Centrally located near I-595 East, minutes to I-95.
- Concrete Block and Stucco Building.
- 9 Grade Level Roll up Doors.