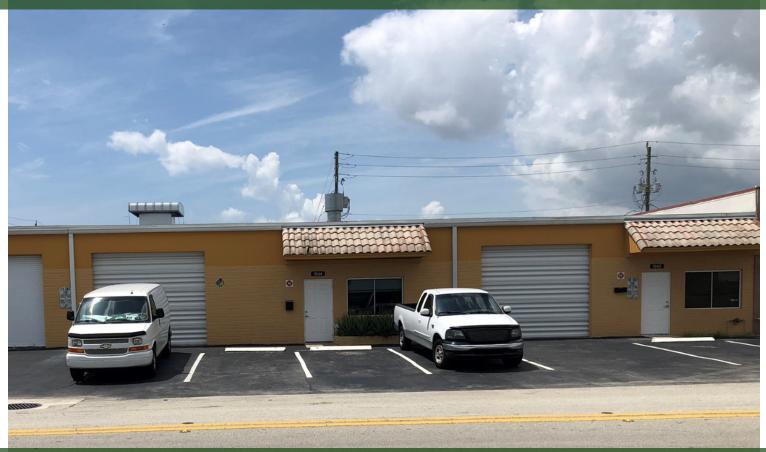

## **For Lease**

1042-1044 NE 44th Street Oakland Park, FL 33334

## 3,700 SF WAREHOUSE UNITS | AVAILABLE NOW

## CENTRALLY LOCATED | PROSPECT RD. AND DIXIE HWY.

This well-maintained industrial property has **two 3,700 SF units available** and is ideally located moments from I-95.

## **PROPERTY HIGHLIGHTS**

- Office-warehouse space with 2 overhead garage doors
- Impact windows and hurricane rated garage doors
- Prospect Road just east of Dixie Highway
- ± 2 miles from I-95; easy access to all major roadways
- Zoned I-1 suited for distribution, trucking, storage, etc.