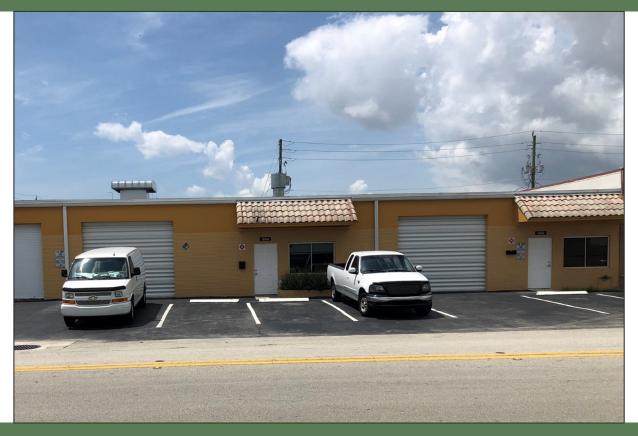

# For Lease

1044 NE 44th StreetOakland Park, FL 33334

## CENTRALLY LOCATED | PROSPECT RD. AND DIXIE HWY.

This well-maintained industrial property is ideally located moments from I-95 on Prospect Rd. just east of Dixie Hwy.

#### PROPERTY HIGHLIGHTS

- 2 Bays Available Unit 1042 and 1044
- Office-warehouse space with 2 overhead garage doors
- Impact windows and hurricane rated garage doors
- Private office, restroom, fresh paint
- Secured, private fenced rear area
- ± 2 miles from I-95; easy access to all major roadways
- Zoned I-1 suited for distribution, trucking, storage, etc.