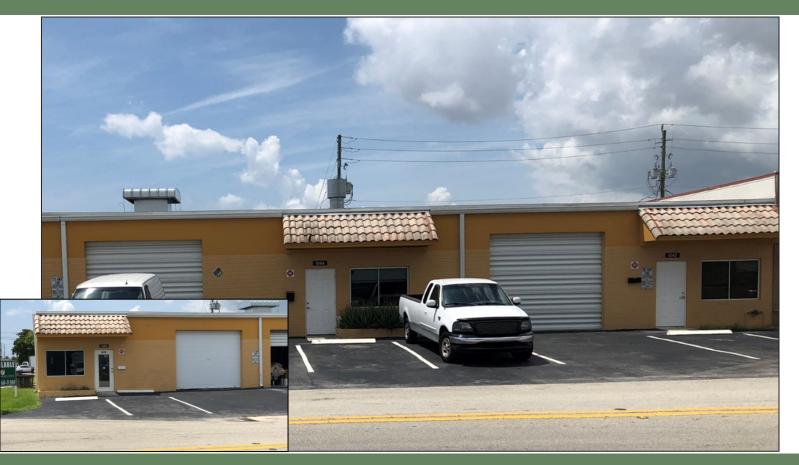

### 1042-1048 NE 44th Street Oakland Park, FL 33334

### **PROPERTY FEATURES:**

- 11,100 SF Office-warehouse building
- Well-maintained industrial property
- Impact windows and hurricane rated garage doors
- Prospect Road just east of Dixie Highway
- Zoned I-1 suited for distribution, trucking, storage, etc.
- Total of three bays, two bays available for occupancy fresh paint, enclosed office & restroom

### PROPERTY HIGHLIGHTS:

- Approx 11,100 SF building on .36 acre lot
- 3,700 office-warehouse bays
- Zoned I-1 Light Industrial
- Prospect Road just east of Dixie Highway
- ± 2 miles from I-95; easy access to all major roadways
- Front and rear 10' garage doors
- 12.5' ceiling heights
- Impact windows and hurricane rated garage doors
- Secure, fenced rear storage areas