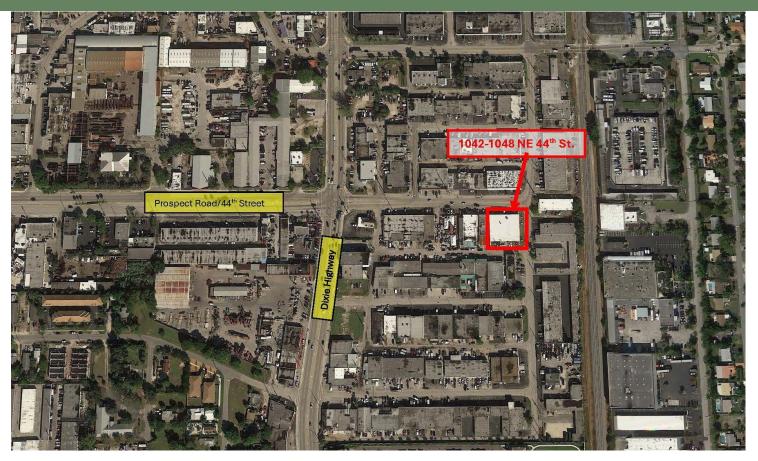

## CENTRALLY LOCATED | PROSPECT RD. AND DIXIE HWY.

### 1042-1048 NE 44th Street Oakland Park, FL 33334

# 1042-1048 NE 44th Street Oakland Park, FL 33334